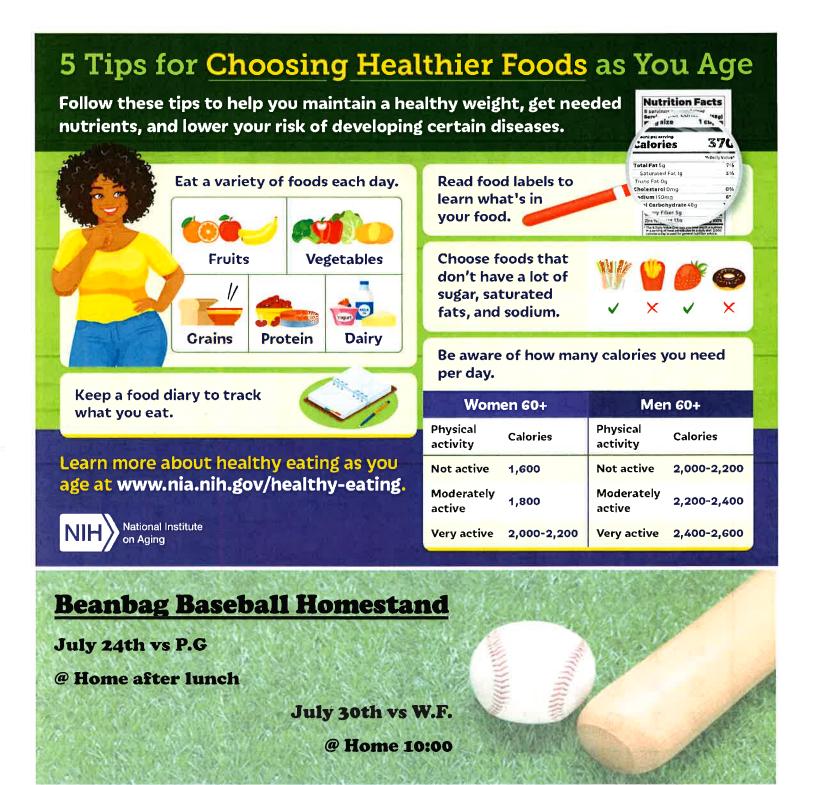

## FALL PREVENTION & HOME SAFETY

Join Zoom Meeting https://uams.zoom.us/j/91607514024? pwd=sjBP7TMcwOFSBo8IYanLa8g5AT3WkL.1

Scan to join meeting on your mobile device

Register by scanning the QR code

https://redcap.link/q488sofq