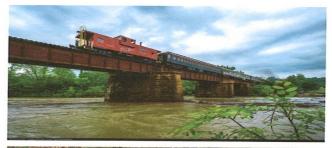

#### Train ride includes

- Beautifully restored 1920's vintage coach
- History along the way
- Quarter mile Winslow Tunnel
- Several high trestles towering over 125' above the ground floor