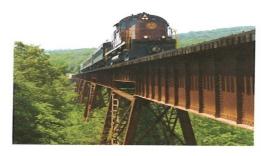

#### Train ride includes

- Beautifully restored 1920's vintage coach
- History along the way
- Quarter mile Winslow Tunnel
- Several high trestles towering over 125' above the ground floor