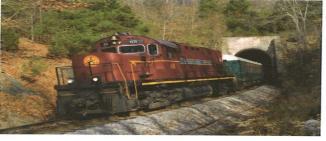

## All Aboard! Arkansas & Missouri Railroad Excursion Train

306 E. Emma Springdale, AR 72764 479-725-4017 www.amrailroad.com brenda@amrailroad.com

#### Springdale to Van Buren

- Departs at 8:00 am
- Arrives Van Buren between 11:00 11:30 am
- Enjoy about 3 hours off the train for lunch and shopping on your own
- Returns to Springdale around 5:00 5:30 pm

#### Saturday, July 12th—\$70pp

#### Van Departs the Center at 7:15a -

Payment due at the time you sign up to

hold your seat. (Only 13 Seats available)

Sign up in the office.

#### Train ride includes

- Beautifully restored 1920's vintage coach
- History along the way
- Quarter mile Winslow Tunnel
- Several high trestles towering over 125' above the ground floor