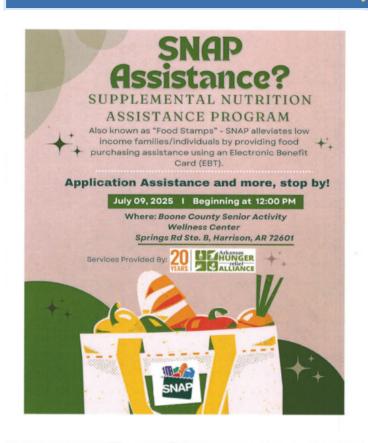

5:30 PM

### • July 12

2nd annual Car Show 10:00 am-

## • **July 16**

Presentation with Jeff from the Food Bank @ 12:00 PM

### • July 23

Fresh Conversation @ 11:00 AM

### • July 19

Back to school Bash Fundraiser 10:00 am - 3:00 pm

# **Boone County Senior Center**

# Car Show

Saturday July 12, 2025

Registration Begins @ 9:30 AM Until 10:00 AM Judging begins @ 11:00 AM

**Entry Fee** 

\$20.00

1516 Rock Springs RD

Harrison, AR 72601



# Concession

Trophy Categories: Original Cars,

Muscle cars

Street Rod. Modified Cars. Modified Trucks

Corvette Class, New Muscle Cars.

Motorcycle, Original Trucks,

Senior Center pick

Rain or Shine

# **Door Prizes**

Free Dash Plaque to 1st 50 registrants

> **Car Show shirts** available for purchase \$15.00 sizes S-2XL \$17.00 for 3X & up







# The Area's Funeral Home of Choice!

Voted BEST funeral home 2021, 2022, and 2023! There is a Difference in funeral homes. We believe being voted Best of the Best means many things... BEST facilities, BEST staff, BEST prices... Contact us today to arrange your free preneed consultation with an experienced professional. We honor all local prepaid funeral plans.





A Local Family Owned & Operated Funeral Home for 100 Years!

870-741-3481

www.HoltChapel.com

1904 Capps Road - Harrison



### Presentation With Jeff @ 12:00pm on July 16, 2025

The Food Bank of North Central Arkansas will be presenting a program called Cooking Matters at the Store on Wednesday July 16th at noon. The presentation will give tips and tricks on how to shop nutritiously on a budget.





# FUNDRAISER



# L